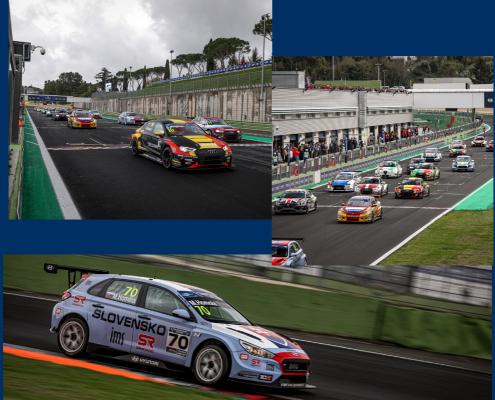

## **TOURING CAR**

| HOMOLOGATION           | TCR                                                                                                 |
|------------------------|-----------------------------------------------------------------------------------------------------|
| VENUE                  | Circuit Paul Ricard / Main Track                                                                    |
| LICENCE<br>REQUIREMENT | International license (min. Grade C)                                                                |
| FORMAT                 | Free Practices: 2 x 30 min                                                                          |
|                        | Qualifying: 1 x 30 min                                                                              |
|                        | Qualifying Race: 1 x 25 min + 1 lap (standing start) Main Race: 1 x 30 min + 1 lap (standing start) |
| DRIVER LINE UP         | 1Driver                                                                                             |
| ENTRY FEE              | € 5.000 (excl. VAT)                                                                                 |
| PACKAGE COST*          | €25.000 - €30.000 (excl. VAT)                                                                       |